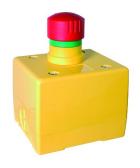

## **Emergency-stop control station IRBQRUVGB**

Description: yellow insulated plastic enclosure, emergency-stop

with position indicator and yellow anti-lock collar, twist to reset, in accordance with EN ISO 13850, IEC/EN 60947-5-1 and IEC/EN 60947-5-5, equipped with 1 NC (optionally: 2 contact blocks

max.)

Category: Equipped insulated plastic enclosures

Series: IRE

Protection class: II (protective insulation)

Degree of protection: IP65

Switching function: maintained action

Illumination: no
With labelling option: no
Contact equipment: 1 NC
Colour yellow

mushroom head red Equipped: yes